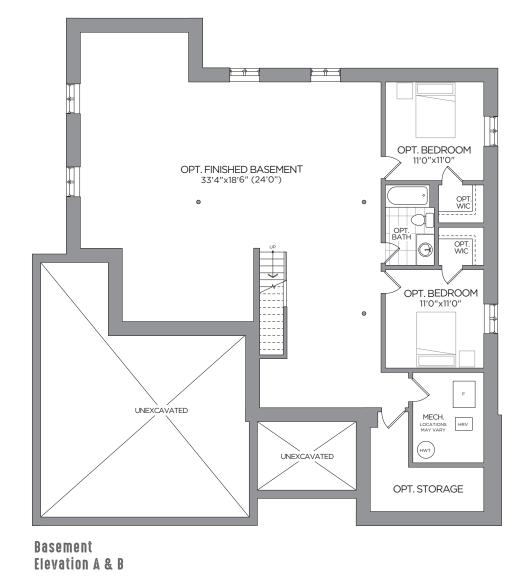

## THE MICKELSON

**2621 SF** | 4 Bedrooms 3 Bath (optional finished basement)

Elevation B

garages or unfinished basement areas. Drawings may show optional features which may not be included in the base price. Bulkheads & box outs may be required as chases for plumbing & mechanical. Garage man door location, if applicable, may vary subject to grade. In an ongoing review of homeowner's needs, changes may have been incorporated into our "New Home Features" and construction techniques. Specifications subject to change without notice. E. & O. E. July 2020