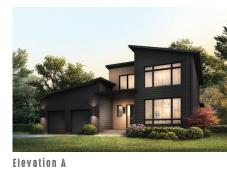

## THE MICKELSON

2621 SF | Elevation A

4 Bedrooms 3 Bath ( optional finished basement )

CALI-MAS-P-FP INSRT-11JUN2020-F.indd 3 2020-06-11 3:16 PI