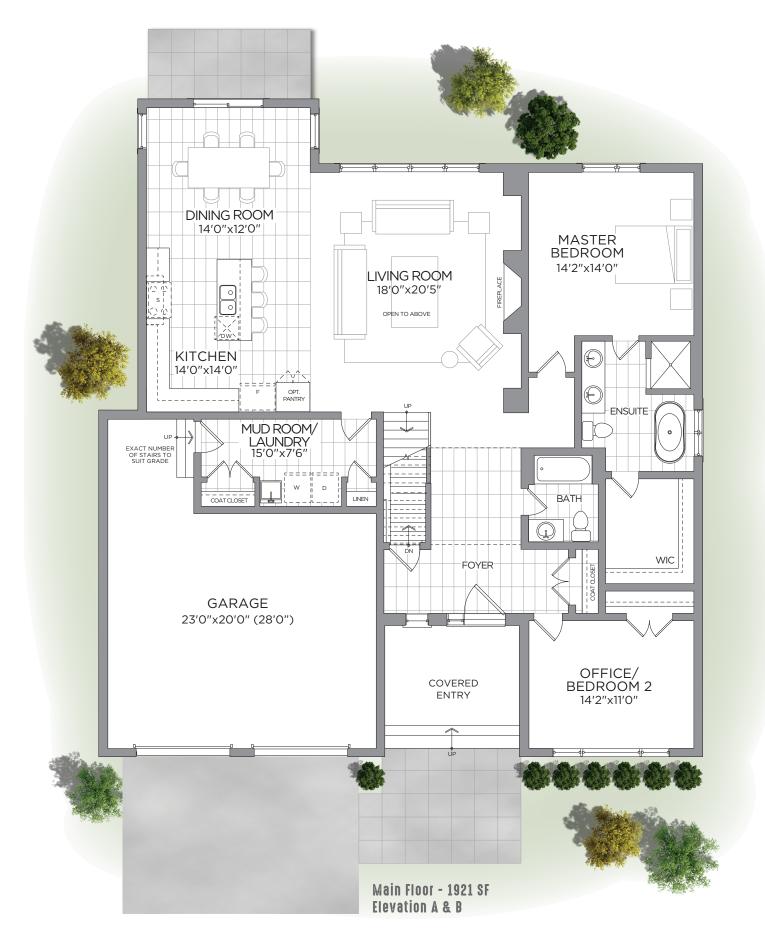

## THE MICKELSON

2621 SF | Elevation B

4 Bedrooms 3 Bath ( optional finished basement )

Calibrex.ca

## THE MICKELSON

2621 SF | Elevation A

4 Bedrooms 3 Bath ( optional finished basement )

CALI-MAS-P-FP INSRT-11JUN2020-F.indd 3 2020-06-11 3:16 PI

## THE MICKELSON

**2621 SF** | 4 Bedrooms 3 Bath (optional finished basement)

Elevation B

garages or unfinished basement areas. Drawings may show optional features which may not be included in the base price. Bulkheads & box outs may be required as chases for plumbing & mechanical. Garage man door location, if applicable, may vary subject to grade. In an ongoing review of homeowner's needs, changes may have been incorporated into our "New Home Features" and construction techniques. Specifications subject to change without notice. E. & O. E. July 2020