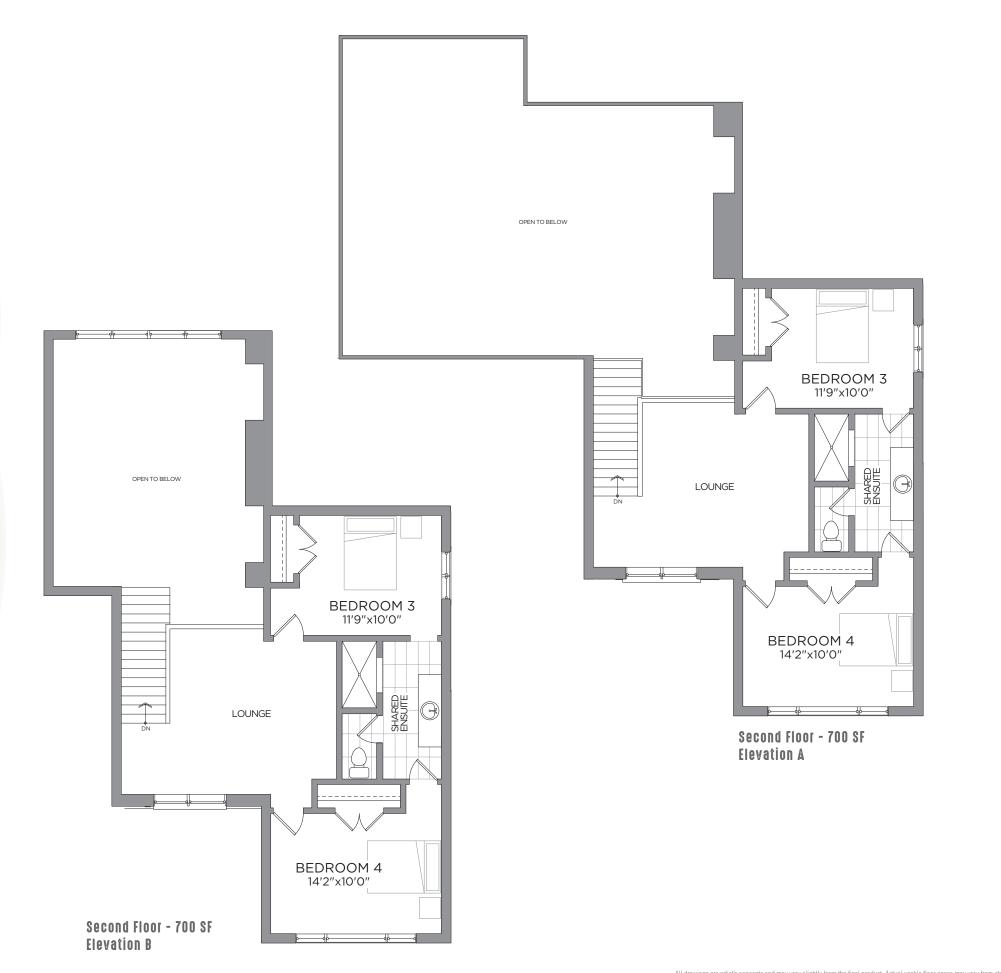

## THE MICKELSON

2621 SF | Elevation B

4 Bedrooms 3 Bath ( optional finished basement )

Calibrex.ca

## THE MICKELSON

2621 SF | Elevation A

4 Bedrooms 3 Bath ( optional finished basement )

CALI-MAS-P-FP INSRT-11JUN2020-F.indd 3 2020-06-11 3:16 PI

## THE MICKELSON

**2621 SF** | 4 Bedrooms 3 Bath (optional finished basement)

Elevation B

garages or unfinished basement areas. Drawings may show optional features which may not be included in the base price. Bulkheads & box outs may be required as chases for plumbing & mechanical. Garage man door location, if applicable, may vary subject to grade. In an ongoing review of homeowner's needs, changes may have been incorporated into our "New Home Features" and construction techniques. Specifications subject to change without notice. E. & O. E. July 2020