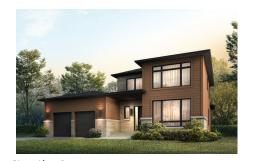

## THE MICKELSON

2621 SF | Elevation B

4 Bedrooms 3 Bath ( optional finished basement )

Calibrex.ca

## THE MICKELSON

**2621 SF** | 4 Bedrooms 3 Bath (optional finished basement)

Elevation B

garages or unfinished basement areas. Drawings may show optional features which may not be included in the base price. Bulkheads & box outs may be required as chases for plumbing & mechanical. Garage man door location, if applicable, may vary subject to grade. In an ongoing review of homeowner's needs, changes may have been incorporated into our "New Home Features" and construction techniques. Specifications subject to change without notice. E. & O. E. July 2020