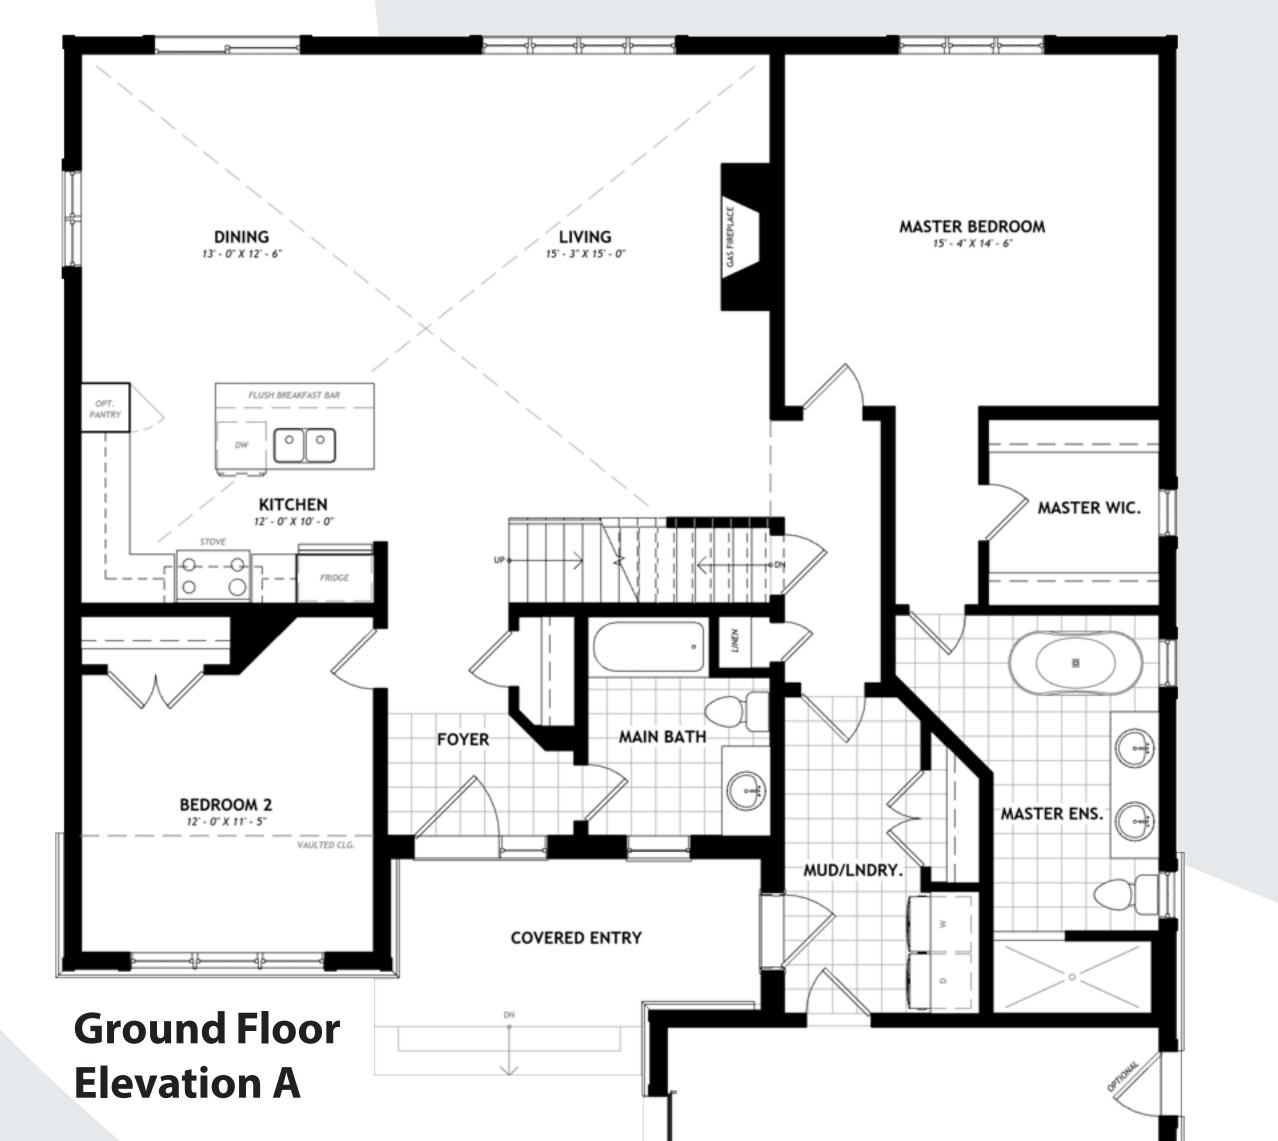

## THEBLACKCOMB 2260SQ.FT.

Artist's Concept

The floor plans and elevations shown are pre-construction plans and may be revised or improved as necessitated by architectural controls and the construction process. The measurements adhere to the rules and regulations of the TARION Warranty Corporation's official method for the calculation of floor area. Actual usable floor space may vary from the stated floor only where required by O.B.C. Locations of furnace, hot water tank, posts and beams may vary and are to be determined by architect and purchasers shall be deemed to accept the same. All options shown are upgraded. \*Side windows only if siting permits. All images are artist's concept. E. & O.E. April 2019.