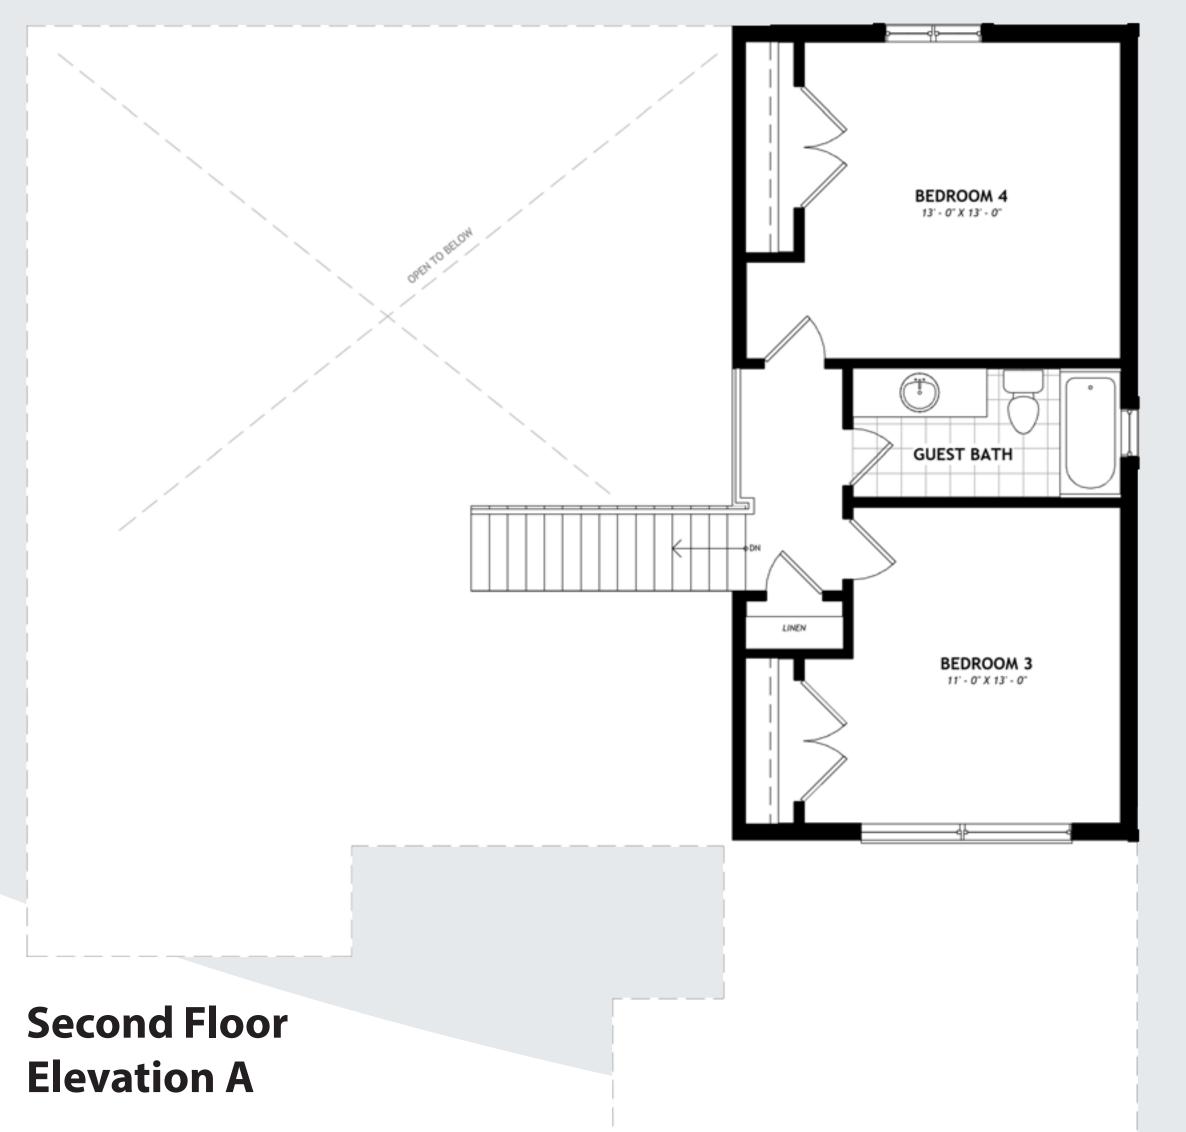

## THEBLACKCOMB 2260SQ.FT.

Artist's Concept

The floor plans and elevations shown are pre-construction plans and may be revised or improved as necessitated by architectural controls and the construction process. The measurements adhere to the rules and regulations of the TARION Warranty Corporation's official method for the calculation of floor area. Actual usable floor space may vary from the stated floor only where required by O.B.C. Locations of furnace, hot water tank, posts and beams may vary and are to be determined by architect and purchasers shall be deemed to accept the same. All options shown are upgraded. \*Side windows only if siting permits. All images are artist's concept. E. & O.E. April 2019.