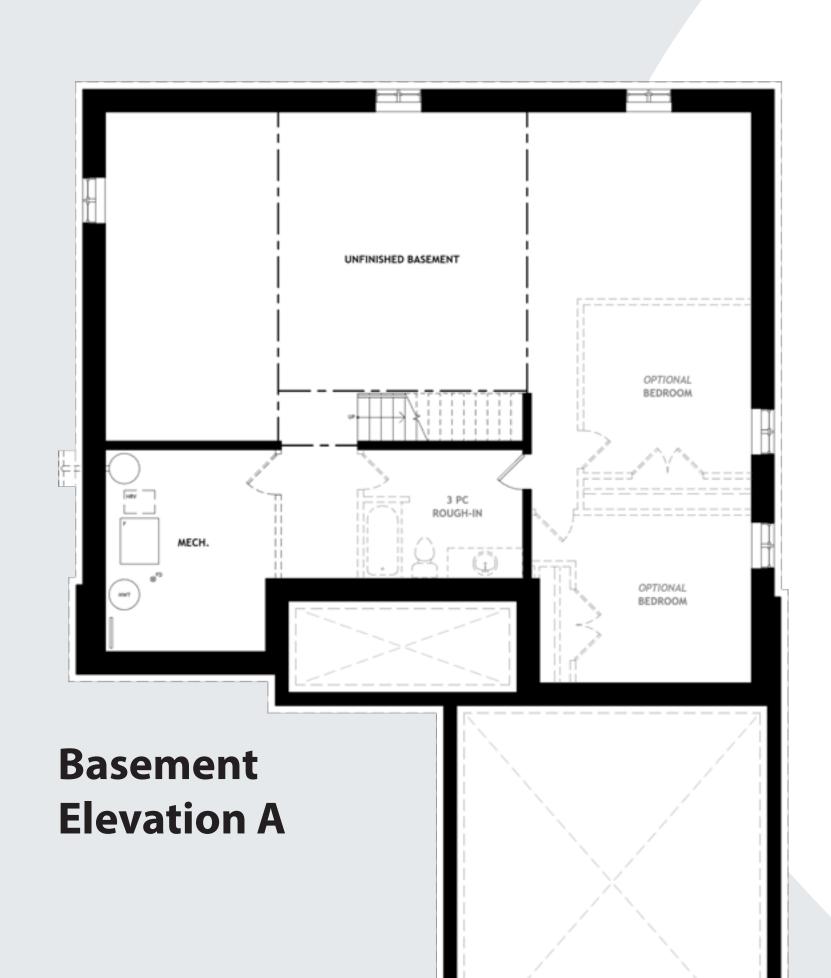

## THEBLACKCOMB 2260SQ.FT.

Artist's Concept

The floor plans and elevations shown are pre-construction plans and may be revised or improved as necessitated by architectural controls and the construction process. The measurements adhere to the rules and regulations of the TARION Warranty Corporation's official method for the calculation of floor area. Actual usable floor space may vary from the stated floor only where required by O.B.C. Locations of furnace, hot water tank, posts and beams may vary and are to be determined by architect and purchasers shall be deemed to accept the same. All options shown are upgraded. \*Side windows only if siting permits. All images are artist's concept. E. & O.E. April 2019.