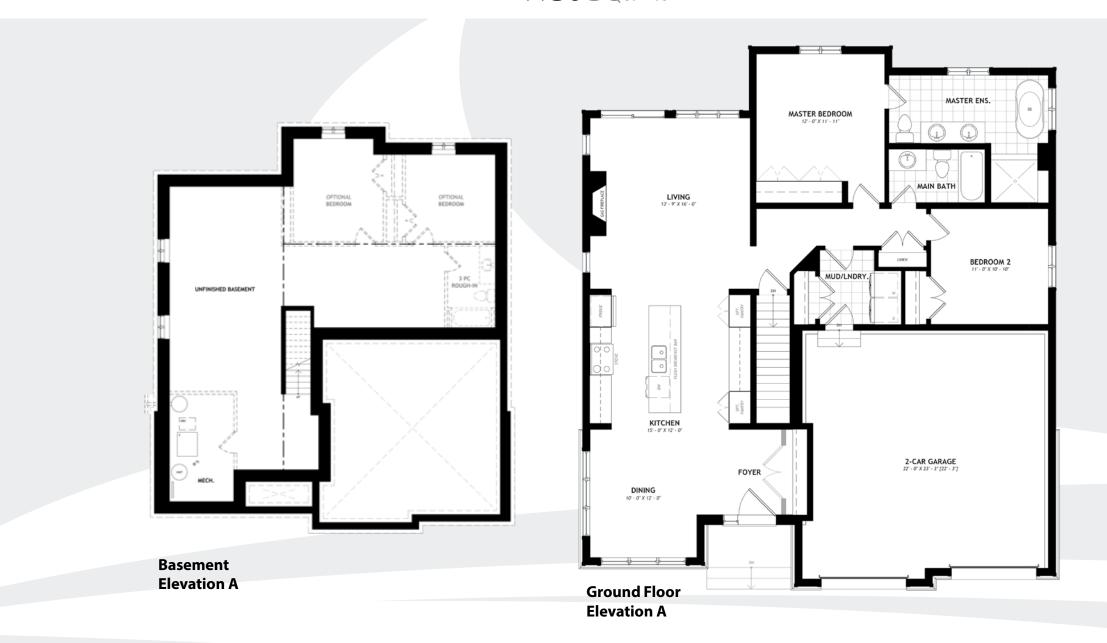

The floor plans and elevations shown are pre-construction plans and may be revised or improved as necessitated by architectural controls and the construction process. The measurements adhere to the rules and regulations of the TARION Warranty Corporation's official method for the calculation of floor area. Actual usable floor space may vary from the stated floor only where required by O.B.C. Locations of furnace, hot water tank, posts and beams may vary and are to be determined by architect and purchasers shall be deemed to accept the same. All options shown are upgrades. \*Side windows only if siting permits. All images are artist's concept. E. & O.E. April 2019.